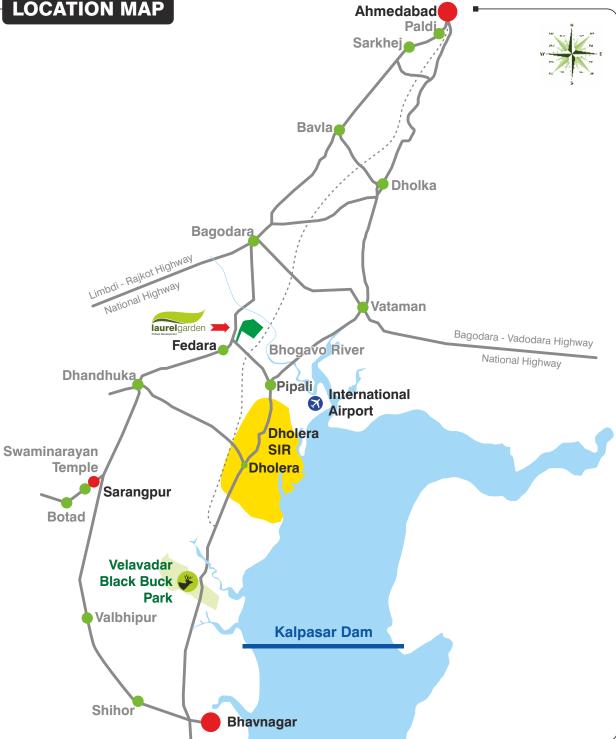

### **LOCATION MAP**

# locational **advantage**

- Only 70 kms away from Ahmedabad and 45 minutes to reach the site
- Strategically located in the center of region between Ahmedabad, Vadodra, Bhavnagar and Rajkot
- Well connected with Dholera SIR & Ahmedabad - Bhavnagar - Palitana Highway
- Proximity to upcoming state expressway of Dholera SIR
- Proximity to upcoming Metro Line
- Proximity to upcoming International Airport near Pipali
- Located on link road connecting to expressway of Dholera SIR and Bagodara - Dhandhuka -Bhavnagar State Highway